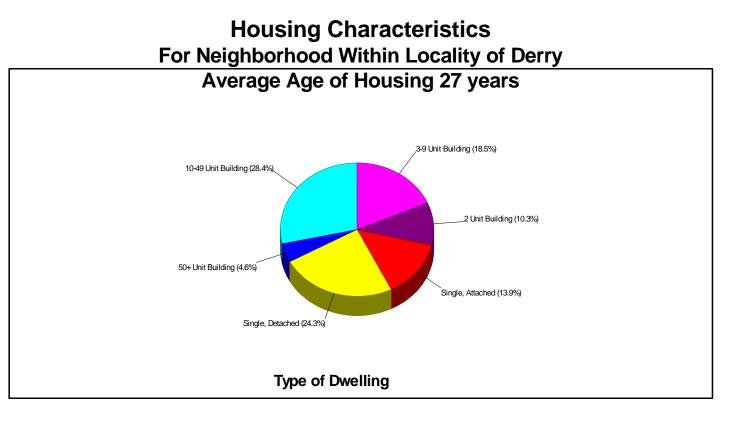

### Home Ownership For Neighborhood Within Locality of Derry

Home Size Breakdown