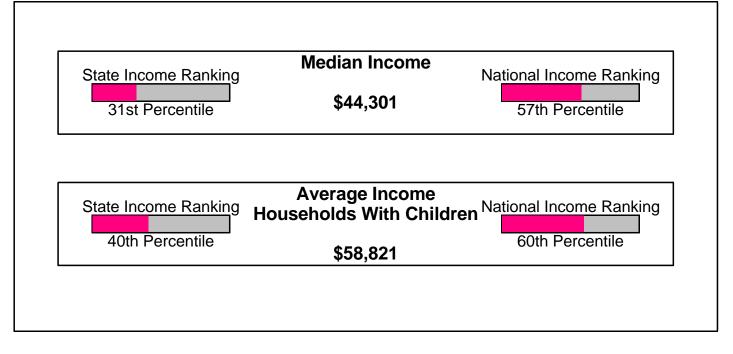

quickly. Serene continues to educate herself so she can educate her clients and eventually she became a Broker and started Simply Sell Now.com which is exactly what it's name states. Simply Sell Now opened in April of 2007 and was created for Serene to utilize all of her creative marketing skills to enable her clients to accomplish their goals. Serene is the Broker/Owner and has chosen not to hire additional agents so she can focus on what she loves to do...work with her clients directly!

Make today a Great Day!





DERRY, NH







# **Neighborhood Facts**

DERRY

Prepared by Serene Knell, BROKER, REALTOR®



Copyright © eNeighborhoods, Inc. (800)975-9742 The accuracy of all information is deemed reliable, but is not guaranteed.



#### Income For Neighborhood Within Locality of Derry



### Age Breakdown For Neighborhood Within Locality of Derry





**Neighborhood Facts** 



Start



### Adult Education Level For Neighborhood Within Locality of Derry











## **Area Facts**

### DERRY

Prepared by Serene Knell, BROKER, REALTOR®



Copyright © eNeighborhoods, Inc. (800)975-9742 The accuracy of all information is deemed reliable, but is not guaranteed.



### Income For Town of Derry

| State Income Ranking<br>71st Percentile | Median Income<br>\$60,820                | National Income Ranking<br>81st Percentile |
|-----------------------------------------|------------------------------------------|--------------------------------------------|
|                                         |                                          |