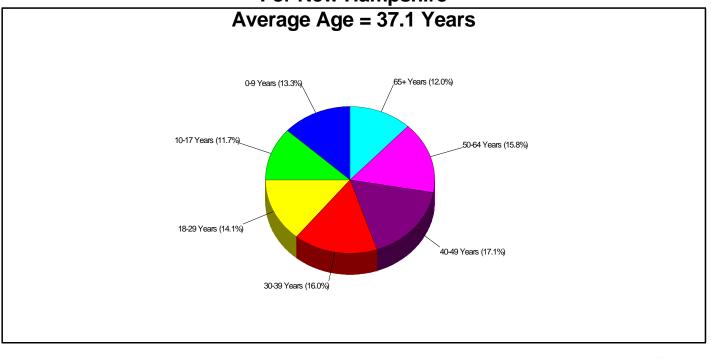

Age Breakdown For New Hampshire

 State Facts
 Supervision

 Household Characteristics
 For New Hampshire

 56.2% Married
 33.8% With Children