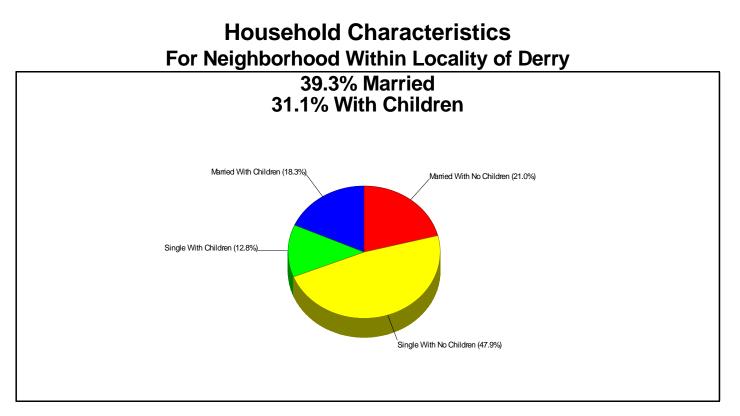

### Home Ownership For Neighborhood Within Locality of Derry

Home Size Breakdown