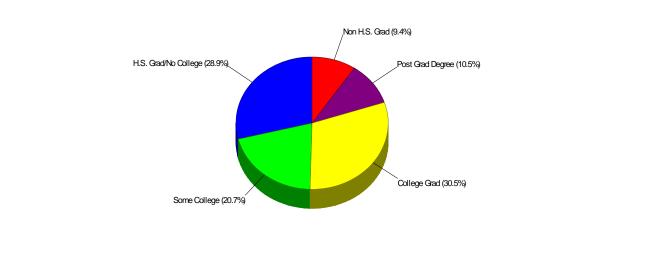

Churches                                   | Distance from Subject:           | 1.90 miles                  |





# **County Facts**

## DERRY

Prepared by Serene Knell, BROKER, REALTOR®



Copyright © eNeighborhoods, Inc. (800)975-9742 The accuracy of all information is deemed reliable, but is not guaranteed.



### Income For Rockingham County

| State Income Ranking | Median Income<br>\$64,734                 | National Income Ranking    |
|----------------------|-------------------------------------------|----------------------------|
|                      |                                           |                            |
| State Income Ranking | Average Income<br>Households With Childre | en National Income Ranking |

### Population For Rockingham County





















### Employment For Rockingham County







## **State Facts**

### DERRY



State Facts



### General Facts For New Hampshire



Median Income: Income (W/Children): Population: Land Area: Population Density: Nickname: Capital: Date of Statehood: State Bird: State Flower: State Tree: \$52,409 \$73,308 1,309,940 8,968 Square Miles 146 Persons Per Square Mile Granite State Concord June 21, 1788 Purple Finch Purple Lilac White Birch

Age Breakdown For New Hampshire



 State Facts
 Supervision

 Household Characteristics
 For New Hampshire

 56.2% Married
 33.8% With Children



### Adult Education Level For New Hampshire