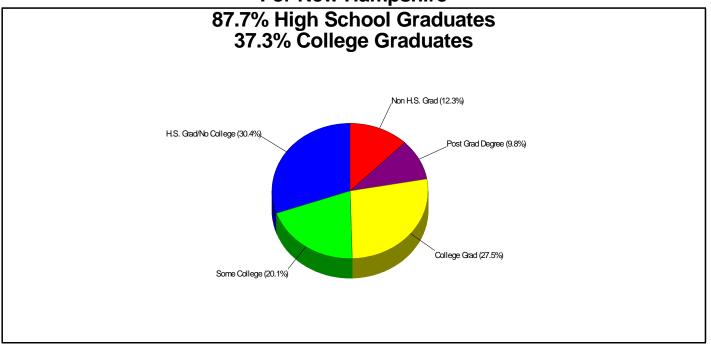

|
| State Income Ranking | Average Income<br>Households With Childre | en National Income Ranking |

### Population For Rockingham County





















### Employment For Rockingham County







## **State Facts**

### DERRY



State Facts



### General Facts For New Hampshire



Median Income: Income (W/Children): Population: Land Area: Population Density: Nickname: Capital: Date of Statehood: State Bird: State Flower: State Tree: \$52,409 \$73,308 1,309,940 8,968 Square Miles 146 Persons Per Square Mile Granite State Concord June 21, 1788 Purple Finch Purple Lilac White Birch

Age Breakdown For New Hampshire



 State Facts
 Supervision

 Household Characteristics
 For New Hampshire

 56.2% Married
 33.8% With Children



### Adult Education Level For New Hampshire