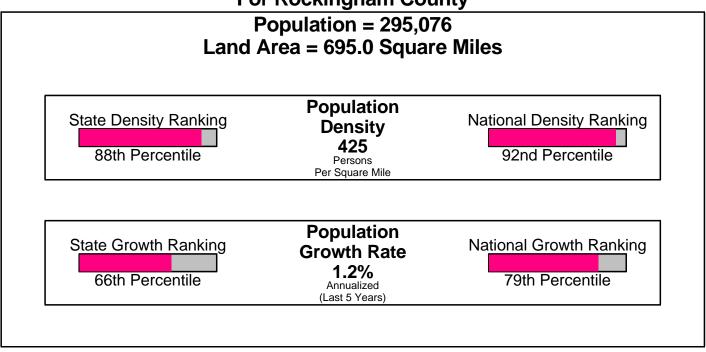

on: Congregational Churches                                   | Distance from Subject:           | 1.90 miles                  |





# **County Facts**

## DERRY

Prepared by Serene Knell, BROKER, REALTOR®



Copyright © eNeighborhoods, Inc. (800)975-9742 The accuracy of all information is deemed reliable, but is not guaranteed.



### Income For Rockingham County

| State Income Ranking | Median Income<br>\$64,734                 | National Income Ranking    |
|----------------------|-------------------------------------------|----------------------------|
|                      |                                           |                            |
| State Income Ranking | Average Income<br>Households With Childre | en National Income Ranking |

### Population For Rockingham County





















### Employment For Rockingham County







## **State Facts**

### DERRY



State Facts



### General Facts For New Hampshire



Median Income: Income (W/Children): Population: Land Area: Population Density: Nickname: Capital: Date of Statehood: State Bird: State Flower: State Tree: \$52,409 \$73,308 1,309,940 8,968 Square Miles 146 Persons Per Square Mile Granite State Concord June 21, 1788 Purple Finch Purple Lilac White Birch

Age Breakdown For New Hampshire



 State Facts
 Supervision

 Household Characteristics
 For New Hampshire

 56.2% Married
 33.8% With Children



### Adult Education Level For New Hampshire