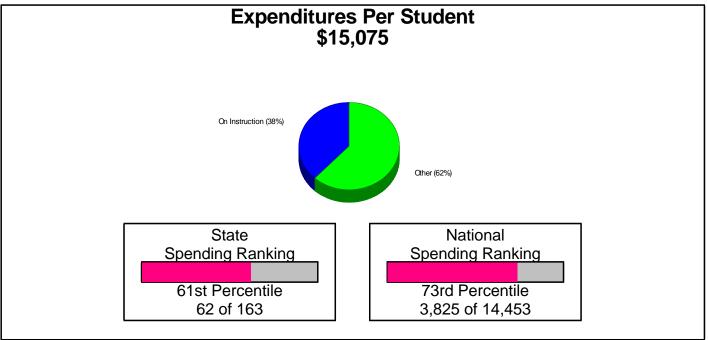

### General Facts FOR DERRY SCHOOL DISTRICT

| DERRY SCHOOL DISTRIC<br>18 SOUTH MAIN ST<br>DERRY, NH 03038                                                                    | СТ                                                                                                       |
|--------------------------------------------------------------------------------------------------------------------------------|----------------------------------------------------------------------------------------------------------|
| Type: (603)432-1210<br>Grade Range:<br>Schools:<br>Teacher:<br>Students:<br>Student/Teacher Ratio:<br>Student/Librarian Ratio: | Union Component Local District<br>1 - 8<br>7<br>280<br>4,039<br>14.4 To 1<br>577.0 To 1<br>Not Available |

### School Funding FOR DERRY SCHOOL DISTRICT