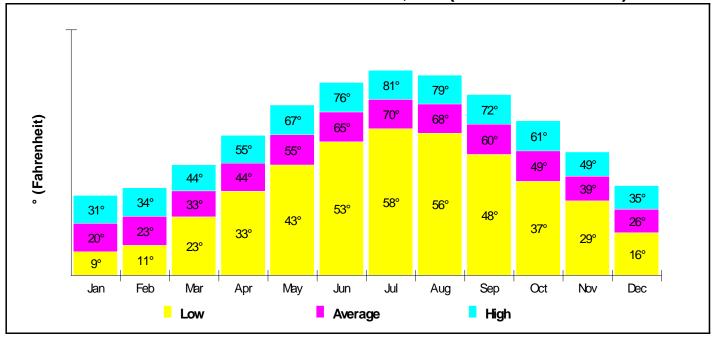

### **Climate Information**

Stop 7

Temperature Measured at MASSABESIC LAKE, NH (elevation = 250ft.)