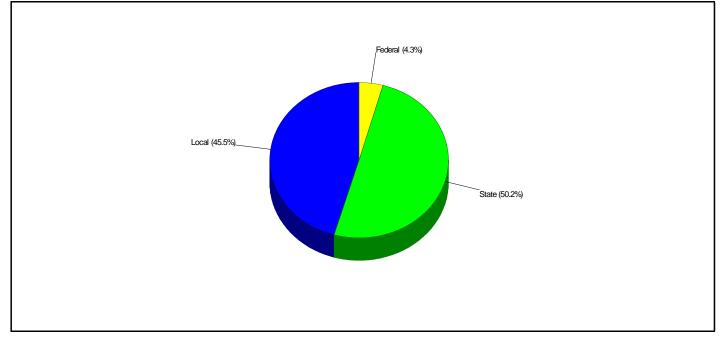

| СТ                                                                                                       |
|--------------------------------------------------------------------------------------------------------------------------------|----------------------------------------------------------------------------------------------------------|
| Type: (603)432-1210<br>Grade Range:<br>Schools:<br>Teacher:<br>Students:<br>Student/Teacher Ratio:<br>Student/Librarian Ratio: | Union Component Local District<br>1 - 8<br>7<br>280<br>4,039<br>14.4 To 1<br>577.0 To 1<br>Not Available |

Student Enrollment By Grade FOR DERRY SCHOOL DISTRICT





### High School Statistics FOR DERRY SCHOOL DISTRICT

Information Not Available For This Area







### School Funding FOR DERRY SCHOOL DISTRICT





### **School Information**



| <b>CHARLES M FLOYD EL</b><br>37 HIGHLAND AVE, DER           | EMENTARY SCHOOL<br>RY, NH 03038 |                                                       |                                 | Phone:<br>Grades: | (603)437-3594<br>1 - 3 |
|-------------------------------------------------------------|---------------------------------|-------------------------------------------------------|---------------------------------|-------------------|------------------------|
| Distance from Subject:<br>Student/Teacher Ratio:            |                                 | School Type:<br>Students/Teachers:                    | Regular<br>73/11                |                   |                        |
| GRINNELL SCHOOL<br>6 GRINNELL RD, DERRY                     | /,