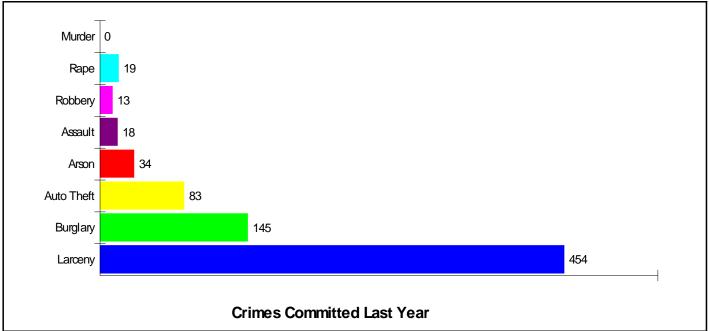

# **Crime Information**

DERRY

Crime Incidents For Locality of Derry

### Crime Index For Locality of Derry