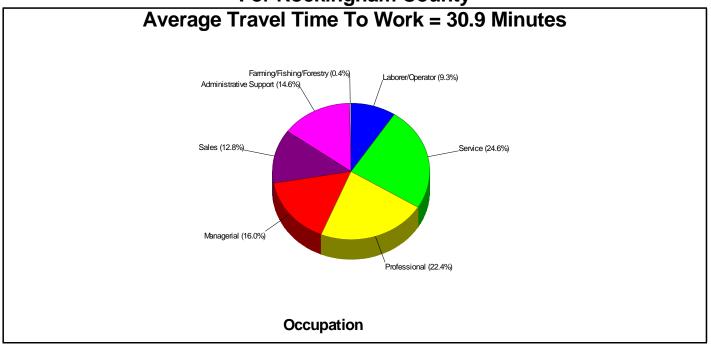

| Distance from Subject:           | 1.90 miles                  |





# **County Facts**

## DERRY

Prepared by Serene Knell, BROKER, REALTOR®



Copyright © eNeighborhoods, Inc. (800)975-9742 The accuracy of all information is deemed reliable, but is not guaranteed.



### Income For Rockingham County

| State Income Ranking | Median Income<br>\$64,734                 | National Income Ranking    |
|----------------------|-------------------------------------------|----------------------------|
|                      |                                           |                            |
| State Income Ranking | Average Income<br>Households With Childre | en National Income Ranking |

### Population For Rockingham County





















### Employment For Rockingham County







## **State Facts**

### DERRY



State Facts



### General Facts For New Hampshire



Median Income: Income (W/Children): Population: Land Area: Population Density: Nickname: Capital: Date of Statehood: State Bird: State Flower: State Tree: \$52,409 \$73,308 1,309,940 8,968 Square Miles 146 Persons Per Square Mile Granite State Concord June 21, 1788 Purple Finch Purple Lilac White Birch

Age Breakdown For New Hampshire



 State Facts
 Supervision

 Household Characteristics
 For New Hampshire

 56.2% Married
 33.8% With Children



### Adult Education Level For New Hampshire