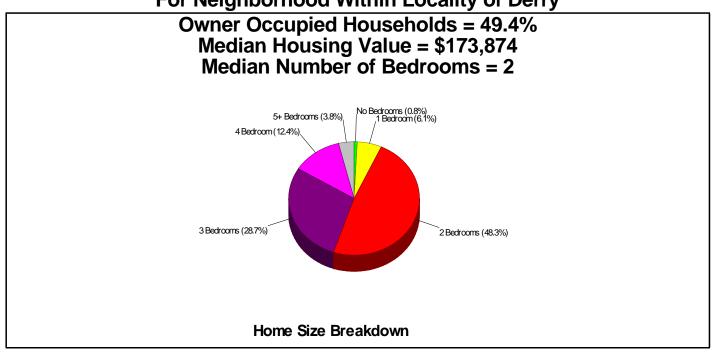

### Home Ownership For Neighborhood Within Locality of Derry

Home Size Breakdown