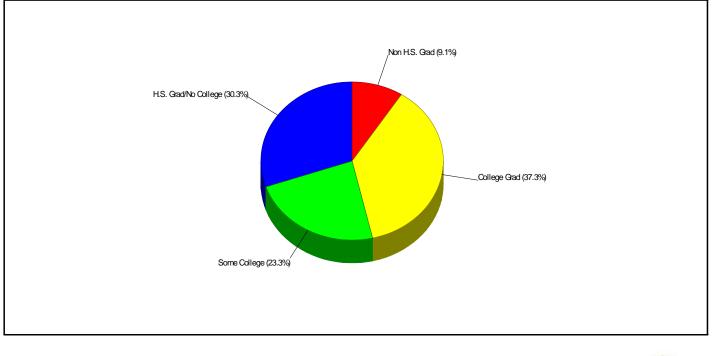

|                                                       |                                 | Phone:<br>Grades: | (603)432-1219<br>1 - 5 |
| Distance from Subject:<br>Student/Teacher Ratio:<br>Mascot: |                                 | School Type:<br>Students/Teachers:<br>School Colors : | Regular<br>417/31<br>Red & Wł   | nite              |                        |



### **School Information**



#### **Public Schools for District**

#### EAST DERRY MEMORIAL ELEMENTARY SCHOOL

18 DUBEAU DR, DERRY, NH 03038Distance from Subject:4.1 MilesStudent/Teacher Ratio:14.2 to 1

School Type: Students/Teachers: School Colors : Phone:(603)432-1260Grades:1 - 5

Regular

Red & White

652/46







Income FOR DERRY SCHOOL DISTRICT



### Parent Education Level FOR DERRY SCHOOL DISTRICT







#### **Private Schools**

#### Private School Enrollment= 19.86% within School District

| ST. THOMAS AQUINAS SCHOOL3 Moody St. PO Box 427, DERRY, NH 03038Distance from Subject:0.3 MilesAffiliation:Roman CatholicStudents:353Student/ Homeroom Ratio:32.1School Colors:Royal & WhiteEnrollment By Grade:K-60 1-32 2-36 3-31 4-90 5-25 6-27 7-27 8-25 | School Type:<br>Gender:<br>Student/Teacher | Regular<br>Coed      | Phone:<br>Grades:<br>1    | (603)432-2712<br>K - 8  |
|--------------------------------------------------------------------------------------------------------------------------------------------------------------------------------------------------------------------------------------------------------------|--------------------------------------------|----------------------|--