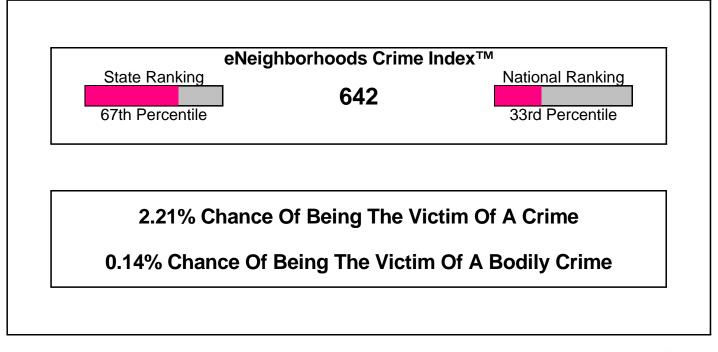

# **Crime Information**

DERRY

Crime Incidents For Locality of Derry

### Crime Index For Locality of Derry