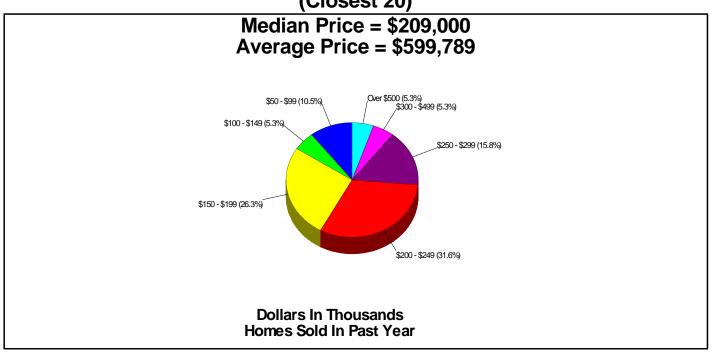

| Phone: (603)432-4044<br>Grades: PK - K<br>School Type: Not Given<br>Gender: Coed<br>Student/Teacher Ratio: 12.0 to 1       |
| NUTFIELD COOPERATIVE SCHOOLEAST DERRY RD/BOX 182, EAST DERRY, NH 03041Distance from Subject: 1.9 MilesAffiliation:NonsectarianStudents:162Enrollment By Grade:PK-102 K-60 | Phone: (603)434-2602<br>Grades: PK - K<br>School Type: Early Childhood<br>Gender: Coed<br>Student/Teacher Ratio: 13.6 to 1 |





## **Housing Information**

DERRY

Prepared by Serene Knell, BROKER, REALTOR®



Copyright © eNeighborhoods, Inc. (800)975-9742 The accuracy of all information is deemed reliable, but is not guaranteed.







### Home Ownership For Neighborhood Within Locality of Derry







Home Size Breakdown

#### Home Sales Pricing Pattern (Closest 20)





# **Crime Information**

DERRY



Crime Incidents For Locality of Derry



### Crime Index For Locality of Derry





## **Climate Information**

## DERRY



### **Climate Information**



Stop 7

Temperature Measured at MASSABESIC LAKE, NH (elevation = 250ft.)



### Average Precipitation Measured at MASSABESIC LAKE, NH (elevation = 250ft.)





# **Houses of Worship**

DERRY



### **Houses of Worship**



### **Houses of Worship**

| FIRST PARISH CHURCH<br>39 W BROADWAY, DERRY, NH 03038 | Phone:<br>Distance from Subject: | (603)434-514<br>0.10 mile |
|-------------------------------------------------------|----------------------------------|---------------------------|
| <b>Denomination:</b> Churches, Denomination Unknown   |                                  | 0.10 11110