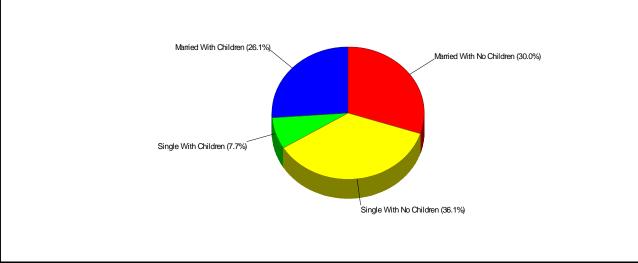

Age Breakdown For New Hampshire

 State Facts
 Supervision

 Household Characteristics
 For New Hampshire

 56.2% Married
 33.8% With Children