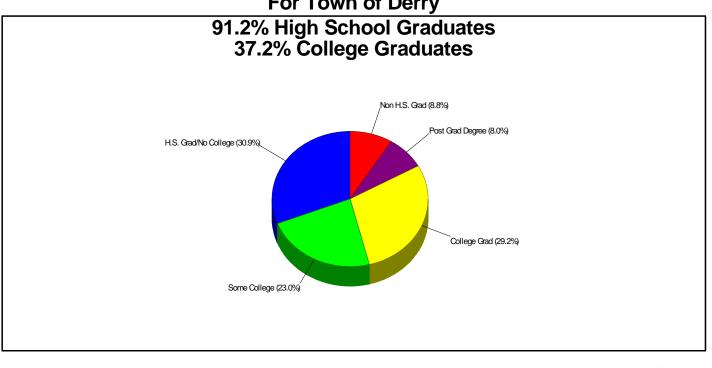

erry

| Population = 36,063<br>Land Area = 35.8 Square Miles |                                                                   |                                             |
|------------------------------------------------------|-------------------------------------------------------------------|---------------------------------------------|
| State Density Ranking<br>68th Percentile             | Population<br>Density<br>1,008<br>Persons<br>Per Square Mile      | National Density Ranking<br>42nd Percentile |
| State Growth Ranking<br>77th Percentile              | Population<br>Growth Rate<br>1.2%<br>Annualized<br>(Last 5 Years) | National Growth Ranking<br>75th Percentile  |

Prepared by Serene Knell, BROKER, REALTOR®



٦





Story 7



### Adult Education Level For Town of Derry











# **School Information**

DERRY



**School Information** 



### General Facts FOR DERRY SCHOOL DISTRICT

| DERRY SCHOOL DISTRIC<br>18 SOUTH MAIN ST<br>DERRY, NH 03038                                                                    | СТ                                                                                                       |
|--------------------------------------------------------------------------------------------------------------------------------|----------------------------------------------------------------------------------------------------------|
| Type: (603)432-1210<br>Grade Range:<br>Schools:<br>Teacher:<br>Students:<br>Student/Teacher Ratio:<br>Student/Librarian Ratio: | Union Component Local District<br>1 - 8<br>7<br>280<br>4,039<br>14.4 To 1<br