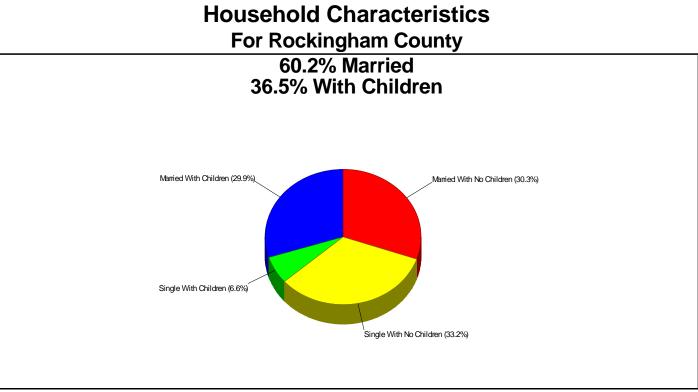

Age Breakdown For New Hampshire

 State Facts
 Supervision

 Household Characteristics
 For New Hampshire

 56.2% Married
 33.8% With Children