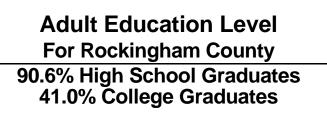

al Churches                                   | Distance from Subject:           | 1.90 miles                  |





# **County Facts**

## DERRY

Prepared by Serene Knell, BROKER, REALTOR®



Copyright © eNeighborhoods, Inc. (800)975-9742 The accuracy of all information is deemed reliable, but is not guaranteed.



### Income For Rockingham County

| State Income Ranking | Median Income<br>\$64,734                 | National Income Ranking    |
|----------------------|-------------------------------------------|----------------------------|
|                      |                                           |                            |
| State Income Ranking | Average Income<br>Households With Childre | en National Income Ranking |

### Population For Rockingham County





















### Employment For Rockingham County







## **State Facts**

### DERRY



State Facts



### General Facts For New Hampshire



Median Income: Income (W/Children): Population: Land Area: Population Density: Nickname: Capital: Date of Statehood: State Bird: State Flower: State Tree: \$52,409 \$73,308 1,309,940 8,968 Square Miles 146 Persons Per Square Mile Granite State Concord June 21, 1788 Purple Finch Purple Lilac White Birch

Age Breakdown For New Hampshire



 State Facts
 Supervision

 Household Characteristics
 For New Hampshire

 56.2% Married
 33.8% With Children



### Adult Education Level For New Hampshire