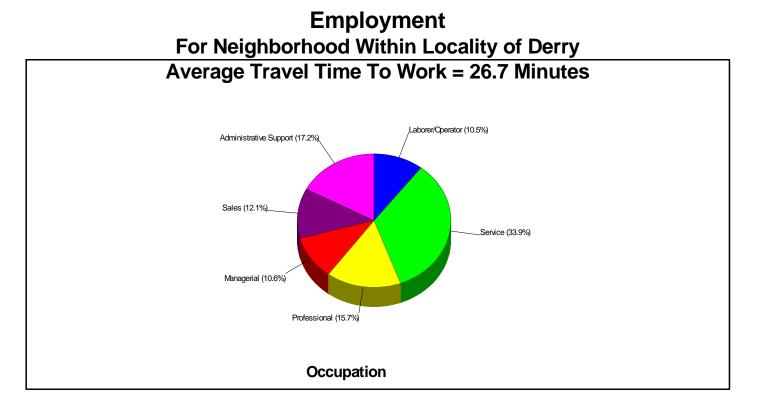

tates. Simply Sell Now opened in April of 2007 and was created for Serene to utilize all of her creative marketing skills to enable her clients to accomplish their goals. Serene is the Broker/Owner and has chosen not to hire additional agents so she can focus on what she loves to do...work with her clients directly!

Make today a Great Day!





DERRY, NH







# **Neighborhood Facts**

DERRY

Prepared by Serene Knell, BROKER, REALTOR®



Copyright © eNeighborhoods, Inc. (800)975-9742 The accuracy of all information is deemed reliable, but is not guaranteed.



#### Income For Neighborhood Within Locality of Derry



### Age Breakdown For Neighborhood Within Locality of Derry





**Neighborhood Facts** 



Start



### Adult Education Level For Neighborhood Within Locality of Derry











## **Area Facts**

### DERRY

Prepared by Serene Knell, BROKER, REALTOR®



Copyright © eNeighborhoods, Inc. (800)975-9742 The accuracy of all information is deemed reliable, but is not guaranteed.



### Income For Town of Derry

| State Income Ranking<br>71st Percentile | Median Income<br>\$60,820                | National Income Ranking<br>81st Percentile |
|-----------------------------------------|------------------------------------------|--------------------------------------------|
|                                         |                                          |                                            |
| State Income Ranking                    | Average Income<br>Households With Childr | en National Income Ranking                 |

#### Population For Town of Derry