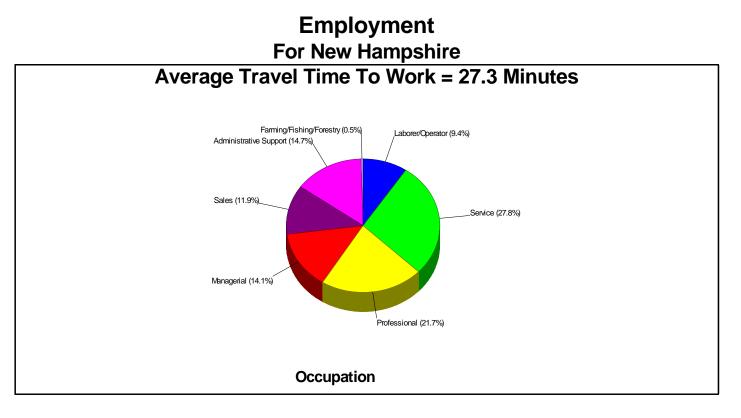

|
| State Income Ranking | Average Income<br>Households With Childre | en National Income Ranking |

### Population For Rockingham County





















### Employment For Rockingham County







## **State Facts**

### DERRY



State Facts



### General Facts For New Hampshire



Median Income: Income (W/Children): Population: Land Area: Population Density: Nickname: Capital: Date of Statehood: State Bird: State Flower: State Tree: \$52,409 \$73,308 1,309,940 8,968 Square Miles 146 Persons Per Square Mile Granite State Concord June 21, 1788 Purple Finch Purple Lilac White Birch

Age Breakdown For New Hampshire



 State Facts
 Supervision

 Household Characteristics
 For New Hampshire

 56.2% Married
 33.8% With Children



### Adult Education Level For New Hampshire