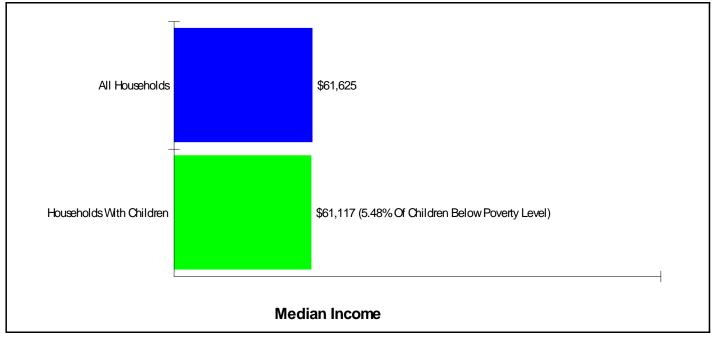

b><br>1 DRURY LN, DERRY, N           |                                 |                                                       |                                 | Phone:<br>Grades: | (603)432-1219<br>1 - 5 |
| Distance from Subject:<br>Student/Teacher Ratio:<br>Mascot: |                                 | School Type:<br>Students/Teachers:<br>School Colors : | Regular<br>417/31<br>Red & Wł   | nite              |                        |



### **School Information**



#### **Public Schools for District**

#### EAST DERRY MEMORIAL ELEMENTARY SCHOOL

18 DUBEAU DR, DERRY, NH 03038Distance from Subject:4.1 MilesStudent/Teacher Ratio:14.2 to 1

School Type: Students/Teachers: School Colors : Phone:(603)432-1260Grades:1 - 5

Regular

Red & White

652/46







Income FOR DERRY SCHOOL DISTRICT



### Parent Education Level FOR DERRY SCHOOL DISTRICT







#### **Private Schools**

#### Private School Enrollment= 19.86% within School District

| ST. THOMAS AQUINAS SCHOOL3 Moody St. PO Box 427, DERRY, NH 03038Distance from Subject:0.3 MilesAffiliation:Roman CatholicStudents:353Student/ Homeroom Ratio:32.1School Colors:Royal & WhiteEnrollment By Grade:K-60 1-32 2-36 3-31 4-90 5-25 6-27 7-27 8-25 | School Type:<br>Gender:<br>Student/Teacher | Regular<br>Coed      | Phone:<br>Grades:<br>1    | (603)432-2712<br>K - 8  |
|--------------------------------------------------------------------------------------------------------------------------------------------------------------------------------------------------------------------------------------------------------------|--------------