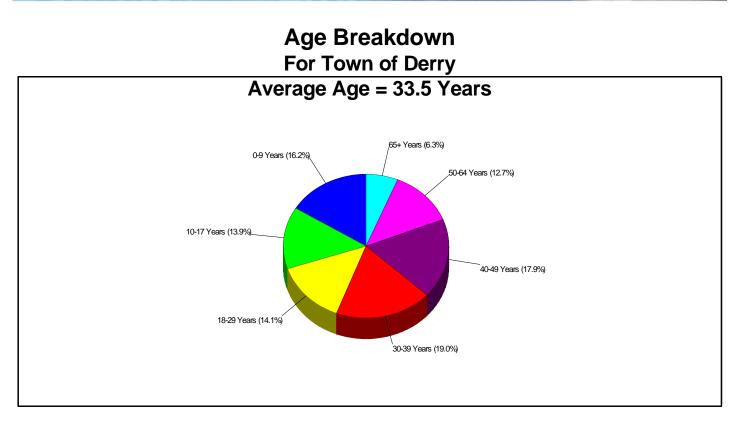

### Age Breakdown For Neighborhood Within Locality of Derry

**Neighborhood Facts** 

Start