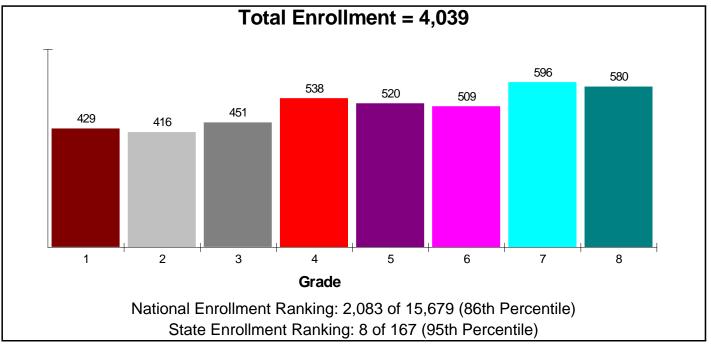

### General Facts FOR DERRY SCHOOL DISTRICT

| DERRY SCHOOL DISTRIC<br>18 SOUTH MAIN ST<br>DERRY, NH 03038                                                                    | СТ                                                                                                       |
|--------------------------------------------------------------------------------------------------------------------------------|----------------------------------------------------------------------------------------------------------|
| Type: (603)432-1210<br>Grade Range:<br>Schools:<br>Teacher:<br>Students:<br>Student/Teacher Ratio:<br>Student/Librarian Ratio: | Union Component Local District<br>1 - 8<br>7<br>280<br>4,039<br>14.4 To 1<br>577.0 To 1<br>Not Available |

Student Enrollment By Grade FOR DERRY SCHOOL DISTRICT